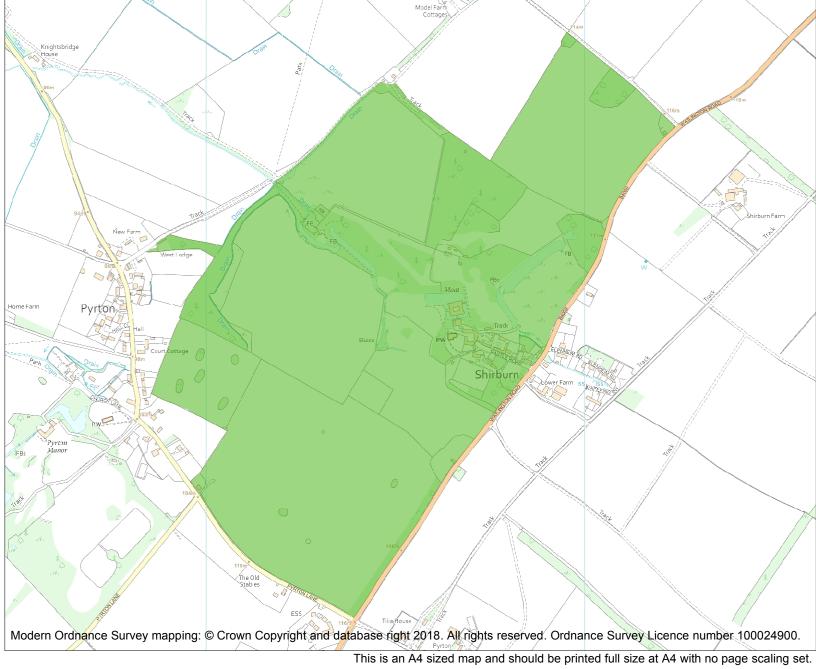

## Heritage Category: Park and Garden List Entry No : 1001105 Grade: II County: Oxfordshire District: South Oxfordshire Parish: Shirburn, Pyrton

Each official record of a registered garden or other land contains a map. The map here has been translated from the official map and that process may have introduced inaccuracies. Copies of maps that form part of the official record can be obtained from Historic England.

This map was delivered electronically and when printed may not be to scale and may be subject to distortions. The map and grid references are for identification purposes only and must be read in conjunction with other information in the record.

| List Entry NGR: | SU6946396219   |
|-----------------|----------------|
| Map Scale:      | 1:10000        |
| Print Date:     | 2 October 2024 |

HistoricEngland.org.uk

Name: SHIRBURN CASTLE